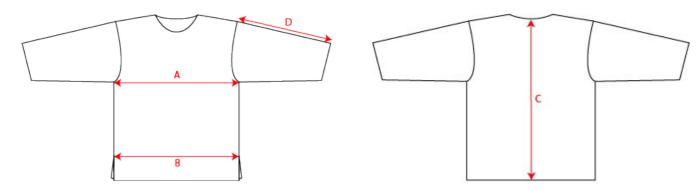

## Finished measures before washing

|   | Size             | XXS                       | XS   | S    | М    | L    | XL   | 2XL  | 3XL  | 4XL  | 5XL  | 6XL  | Tolerance  |
|---|------------------|---------------------------|------|------|------|------|------|------|------|------|------|------|------------|
| Α | 1/2 Chest width  | 45,5                      | 49,5 | 53,5 | 57,5 | 61,5 | 67,5 | 73,5 | 79,5 | 85,5 | 91,5 | 97,5 | +/- 1,5 cm |
| В | 1/2 Bottom width | 48                        | 51,5 | 55   | 58,5 | 62   | 67,5 | 73   | 78,5 | 84   | 89,5 | 95   | +/- 1,5 cm |
| С | Back length CB   | 72                        | 73   | 74   | 75   | 76   | 77   | 78   | 79   | 80   | 81   | 82   | +/- 1,5 cm |
| D | Sleeve length    | 23,5                      | 24   | 24,5 | 25   | 25,5 | 26   | 27   | 27,5 | 28,5 | 29   | 30   | +/- 1,0 cm |
|   |                  | Last adited: 28 02 17 D.V |      |      |      |      |      |      | DV   |      |      |      |            |

Last edited: 28.02.17. D.V.

| Α | Measure between bottom of sleeve holes               |  |  |  |
|---|------------------------------------------------------|--|--|--|
| В | Measure above slits                                  |  |  |  |
| С | Measure from center back to bottom                   |  |  |  |
| D | Measure from shoulder seam to edge of sleeve opening |  |  |  |